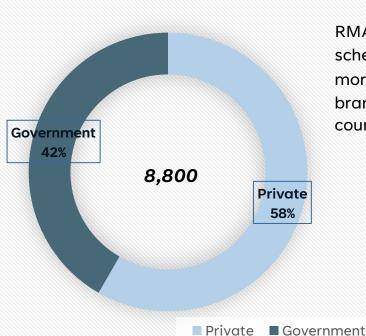

#### **Bank Branches**

RMA agreement with **42** scheduled banks, totalling more than **8,800** branches across the country.

Digital transformation will assist the banking industry to enhance security and operational efficiency while improving overall customer experience. Integrations with our seamless systems can allow smart contracts for streamlining financial transactions and increased transparency.